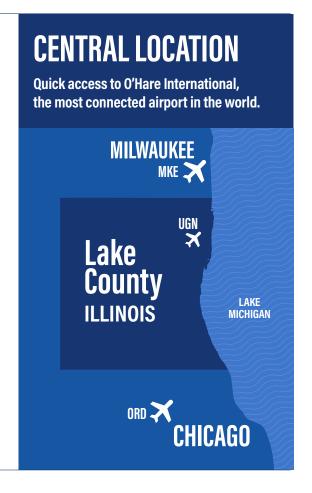

-----------------|---------|--------|----------|-----------|------------|
| Business Operating<br>Cost Index | 98.3    | 101.2  | 104.5    | 99.9      | 101.8      |
| Effective<br>Tax Rates           | 20.4%   | 21.1%  | 19.9%    | 19.9%     | 24.6%      |
| Electricity Prices<br>(cent/kWh) | 12.56   | 21.11  | 19.90    | 19.90     | 19.30      |

## Lake County is Great for Your Employees Too

|                                  | Chicago   | Boston    | Bay Area    | San Diego | New Jersey |
|----------------------------------|-----------|-----------|-------------|-----------|------------|
| Cost of Living                   |           | +23%      | +64%        | +18%      | +3%        |
| Median Home Price<br>(3 BR, 2BA) | \$518,821 | \$714,900 | \$1,263,813 | \$798,964 | \$560,621  |



Ready to Discuss Why Lake County Illinois is the Perfect Place for Your Business?

Ron Lanz, AICP Business Development Director rlanz@lakecountypartners.com 847-597-1221